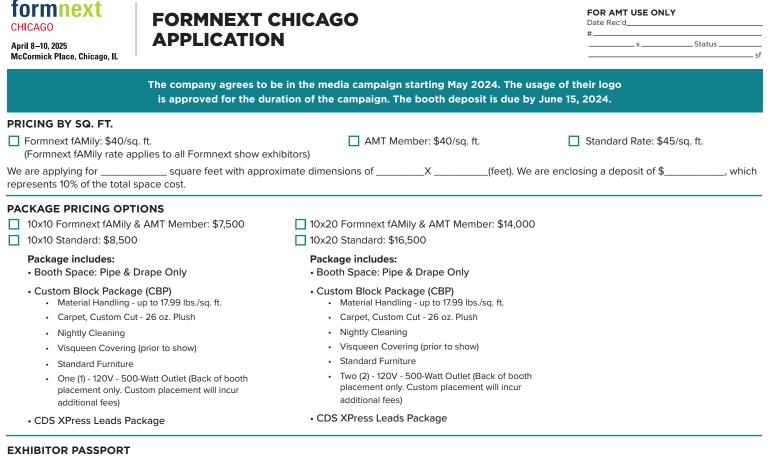

FORMNEXT CHICAGO APPLICATION

The company agrees to be in the media campaign starting May 2024. The usage of their logo is approved for the duration of the campaign. The booth deposit is due by June 15, 2024.

We hereby accept for ourselves and our representatives, employer and agents, and agree to be bound by all the rules, terms and conditions contained in the "Rules Governing All Exhibits". We are enclosing a deposit with this application, which represents 10% of the total space cost. We understand that this deposit is refundable only in the event that an assignment cannot be made due to lack of exhibit space. Note: There will be three additional non-refundable payments due as follows: (1) August 15, 2024, (2) November 15, 2024 and (3) January 15, 2025. If any of these deadlines have passed at the time the contract is returned, the total amount due at that time must accompany the contract.